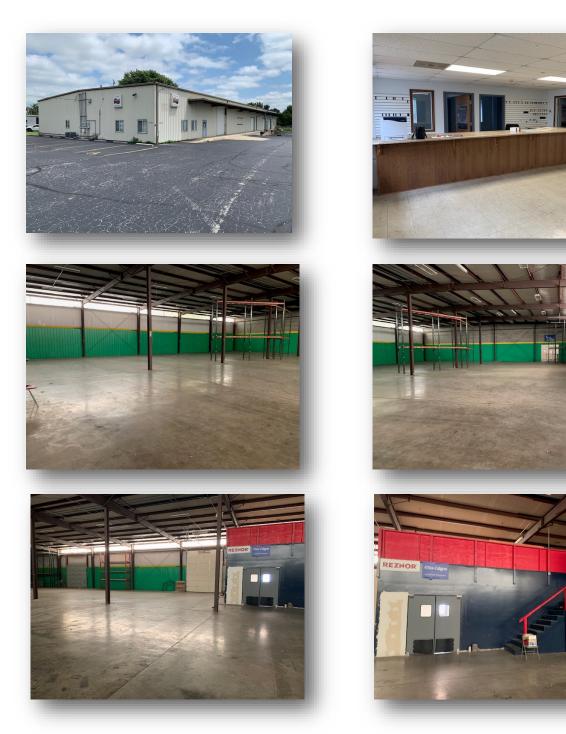

#### HIGHLIGHTS

- 16,800 SF Office / Warehouse
- Lot Size: +/- 1.75 Acres
- Located just east of Chestnut Expwy on E. Pythian
- One (1) 14' Drive-In Door
- Three (3) Dock Doors
- +/- 12,150 SF Warehouse Heated
  - +/- 2,000 SF Heated & Cooled Warehouse Space
- Two Separate Office Areas
  - North Bay: +/- 1,200 SF Office Area South Bay: +/- 1,450 SF Office Area
- Zoned GM: General Manufacturing
- Mezzanine Area
- Lease Rate:  $\frac{7.00}{\text{SF}} + \text{NNN}$