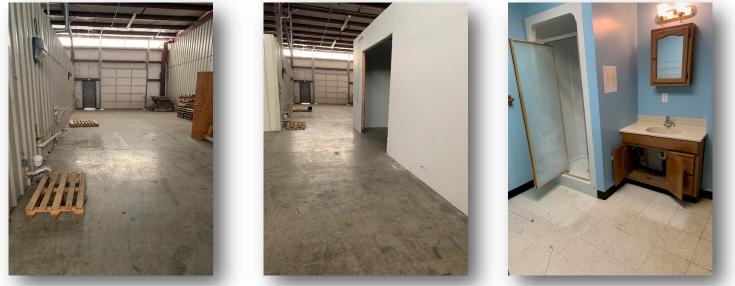

#### HIGHLIGHTS

- 16,800 SF Office / Warehouse
- Lot Size: +/- 1.75 Acres
- Located just east of Chestnut Expwy on E. Pythian
- One (1) 14' Drive-In Door
- Three (3) Dock Doors
- +/- 12,150 SF Warehouse Heated
  - +/- 2,000 SF Heated & Cooled Warehouse Space
- Two Separate Office Areas
  - North Bay: +/- 1,200 SF Office Area South Bay: +/- 1,450 SF Office Area
- Zoned GM: General Manufacturing
- Mezzanine Area
- Lease Rate:  $\frac{7.00}{\text{SF}} + \text{NNN}$