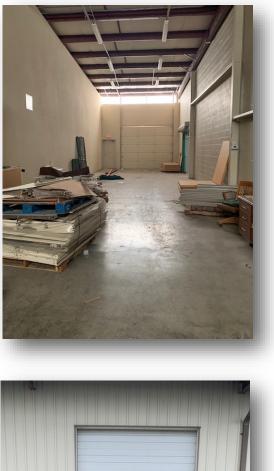

#### HIGHLIGHTS

- 16,800 SF Office / Warehouse
- Lot Size: +/- 1.75 Acres
- Located just east of Chestnut Expwy on E. Pythian
- One (1) 14' Drive-In Door
- Three (3) Dock Doors
- +/- 12,150 SF Warehouse Heated
  - +/- 2,000 SF Heated & Cooled Warehouse Space
- Two Separate Office Areas
  - North Bay: +/- 1,200 SF Office Area South Bay: +/- 1,450 SF Office Area
- Zoned GM: General Manufacturing
- Mezzanine Area
- Lease Rate:  $\frac{7.00}{\text{SF}} + \text{NNN}$