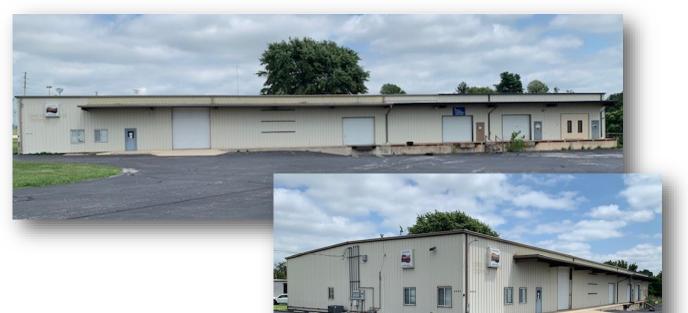

#### 2136 E. Pythian St.

Springfield, MO 65802

#### HIGHLIGHTS

- 16,800 SF Office / Warehouse
- Lot Size: +/- 1.75 Acres
- Located just east of Chestnut Expwy on E. Pythian
- One (1) 14' Drive-In Door
- Three (3) Dock Doors
- +/- 12,150 SF Warehouse Heated
  - +/- 2,000 SF Heated & Cooled Warehouse Space
- Two Separate Office Areas
  - North Bay: +/- 1,200 SF Office Area South Bay: +/- 1,450 SF Office Area
- Zoned GM: General Manufacturing
- Mezzanine Area
- Lease Rate:  $\frac{7.00}{\text{SF}} + \text{NNN}$