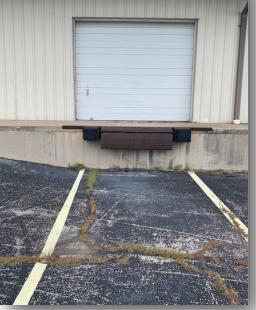

#### HIGHLIGHTS

- 16,800 SF Office / Warehouse
- Lot Size: +/- 1.75 Acres
- Located just east of Chestnut Expwy on E. Pythian
- One (1) 14' Drive-In Door
- Three (3) Dock Doors
- +/- 12,150 SF Warehouse Heated
  - +/- 2,000 SF Heated & Cooled Warehouse Space
- Two Separate Office Areas
  - North Bay: +/- 1,200 SF Office Area South Bay: +/- 1,450 SF Office Area
- Zoned GM: General Manufacturing
- Mezzanine Area
- Lease Rate:  $\frac{7.00}{\text{SF}} + \text{NNN}$