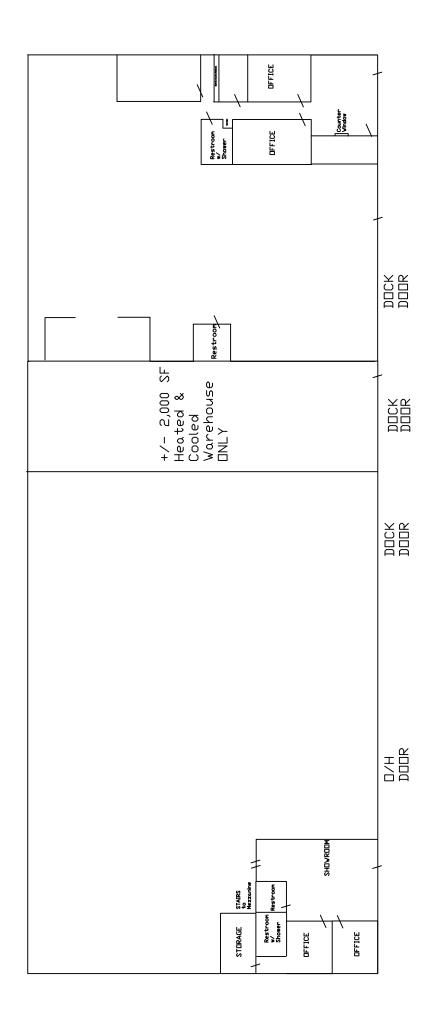

#### HIGHLIGHTS

- 16,800 SF Office / Warehouse
- Lot Size: +/- 1.75 Acres
- Located just east of Chestnut Expwy on E. Pythian
- One (1) 14' Drive-In Door
- Three (3) Dock Doors
- +/- 12,150 SF Warehouse Heated
  - +/- 2,000 SF Heated & Cooled Warehouse Space
- Two Separate Office Areas
  - North Bay: +/- 1,200 SF Office Area South Bay: +/- 1,450 SF Office Area
- Zoned GM: General Manufacturing
- Mezzanine Area
- Lease Rate:  $\frac{7.00}{\text{SF}} + \text{NNN}$