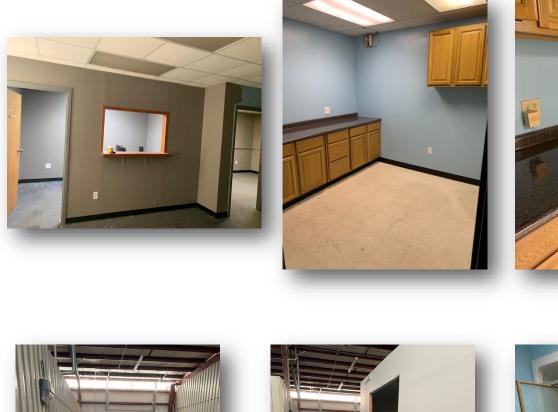

#### HIGHLIGHTS

- 16,800 SF Office / Warehouse
- Lot Size: +/- 1.75 Acres
- Located just east of Chestnut Expwy on E. Pythian
- One (1) 14' Drive-In Door
- Three (3) Dock Doors
- +/- 12,150 SF Warehouse Heated
  - +/- 2,000 SF Heated & Cooled Warehouse Space
- Two Separate Office Areas
  - North Bay: +/- 1,200 SF Office Area South Bay: +/- 1,450 SF Office Area
- Zoned GM: General Manufacturing
- Mezzanine Area
- Lease Rate:  $\frac{7.00}{\text{SF}} + \text{NNN}$